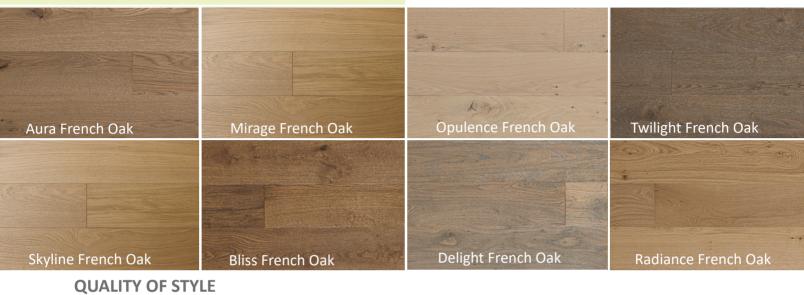

### **TRIM OPTIONS**

Stairnose



Quarter Round



T-Molding



Threshold



Reducer

## **INSTALLATION**



.... Glue



Nail Down





**Radiant Heat** 

## **DID YOU KNOW?**

Trendy, cozy and soft to the touch, Solara Collection is custom made plank by plank and it still holds best value for your budget.

Meant to be truly distinct, all Aayers floors are designed to showcase the inheritage beauty of wood.















The Edge™ texture\*2



30 year warranty on finish -residential



Lengths Up to 6-1/4'



Green Manufactured



**Precision Milling** 



Premium Grade



Flexible Installation Options



**Extensive Quality Control** 



French Oak



# **FEATURES**

Stain

Multi-Layers Handmade

Length

Up to 6-1/4'

Width

7-1/2"

**Thickness** 

3/8" Slice Cut Face

Texture

Essence™ Skip-Sawn

**Bevel Detail** 

Microbevel

Finish

Scratch Resistant Ultra Matte

Limited Lifetime Structural

30 year Residential SCS-COC-006115

**FSC** 

Collection Solara Collection