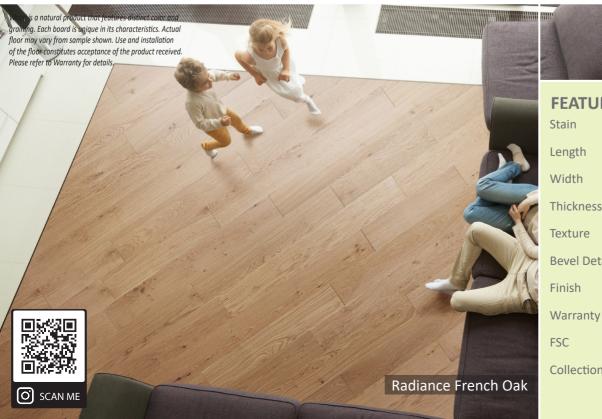

# **FEATURES**

Stain

Multi-Layers Handmade

Length

Up to 6-1/4'

Width

7-1/2"

**Thickness** 

3/8" Slice Cut Face

Texture

Essence™ Skip-Sawn

**Bevel Detail** 

Microbevel

Finish

Scratch Resistant Ultra Matte

Limited Lifetime Structural

30 year Residential SCS-COC-006115

**FSC** 

Collection Solara Collection